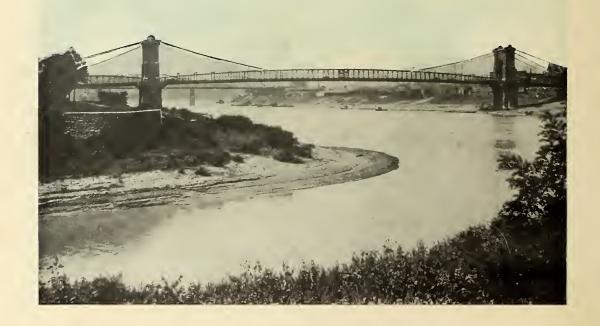

Fernbank Dam, near Cincinnati, O.
Showing Locks (on left) with Upper Gate Closed and Water Passing over Wickets

Chester Park, Cincinnati, O.

Suspension Bridge from Mouth of Licking River, Cincinnati, O.